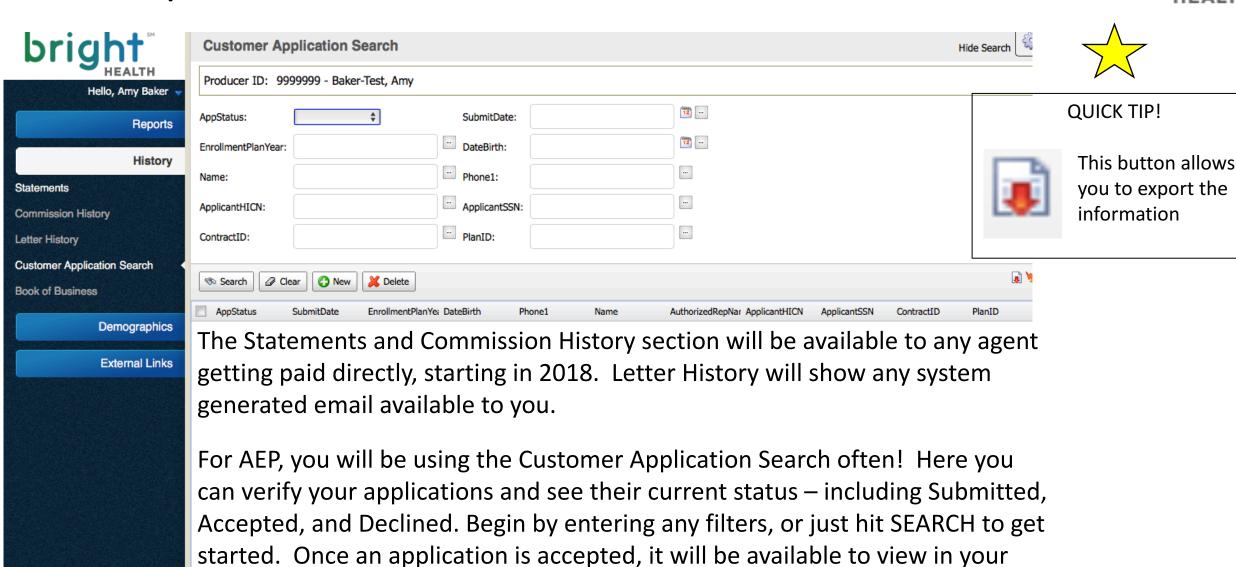

# History Section – Application Search

| bright <sup>™</sup>                                                                                                                      | Customer Application S                                                                                                                                                                                                                                     | earch           |    | Hide Search |                                         |  |
|------------------------------------------------------------------------------------------------------------------------------------------|------------------------------------------------------------------------------------------------------------------------------------------------------------------------------------------------------------------------------------------------------------|-----------------|----|-------------|-----------------------------------------|--|
| HEALTH Hello, Amy Baker                                                                                                                  | Producer ID: 9999999 - Baker-Test, Amy                                                                                                                                                                                                                     |                 |    |             |                                         |  |
| Reports                                                                                                                                  | AppStatus:                                                                                                                                                                                                                                                 | \$ SubmitDate:  | 12 |             | QUICK TIP!                              |  |
|                                                                                                                                          | EnrollmentPlanYear:                                                                                                                                                                                                                                        | DateBirth:      | 12 |             |                                         |  |
| History                                                                                                                                  | Name:                                                                                                                                                                                                                                                      | Phone1:         |    | Search      | Hit Search to bring                     |  |
| Statements  Commission History                                                                                                           | ApplicantHICN:                                                                                                                                                                                                                                             | ApplicantSSN:   |    |             | up all applications, or use filters for |  |
| Letter History                                                                                                                           | ContractID:                                                                                                                                                                                                                                                | PlanID:         |    |             | specific results.                       |  |
| Customer Application Search                                                                                                              |                                                                                                                                                                                                                                                            |                 |    | <b>□</b>    | <u>'</u>                                |  |
| Book of Business                                                                                                                         | Search                                                                                                                                                                                                                                                     | <b>✗</b> Delete |    | [8]         |                                         |  |
| Demographics  AppStatus SubmitDate EnrollmentPlanYe: DateBirth Phone1 Name AuthorizedRepNar ApplicantHICN ApplicantSSN ContractID PlanID |                                                                                                                                                                                                                                                            |                 |    |             |                                         |  |
| When should you expect to see your application in the search?                                                                            |                                                                                                                                                                                                                                                            |                 |    |             |                                         |  |
| If you used our online entry, you received an immediate confirmation and the                                                             |                                                                                                                                                                                                                                                            |                 |    |             |                                         |  |
|                                                                                                                                          | information will be available within 24-48 hours.  If you sent an application by fax, without using the online entry, the information takes some extra time. Please allow up to 3 days for processing.  If you have any questions, call us! 1-888-325-1747 |                 |    |             |                                         |  |
|                                                                                                                                          |                                                                                                                                                                                                                                                            |                 |    |             |                                         |  |
|                                                                                                                                          |                                                                                                                                                                                                                                                            |                 |    |             |                                         |  |
|                                                                                                                                          |                                                                                                                                                                                                                                                            |                 |    |             |                                         |  |
|                                                                                                                                          |                                                                                                                                                                                                                                                            |                 |    |             |                                         |  |
|                                                                                                                                          |                                                                                                                                                                                                                                                            |                 |    |             |                                         |  |