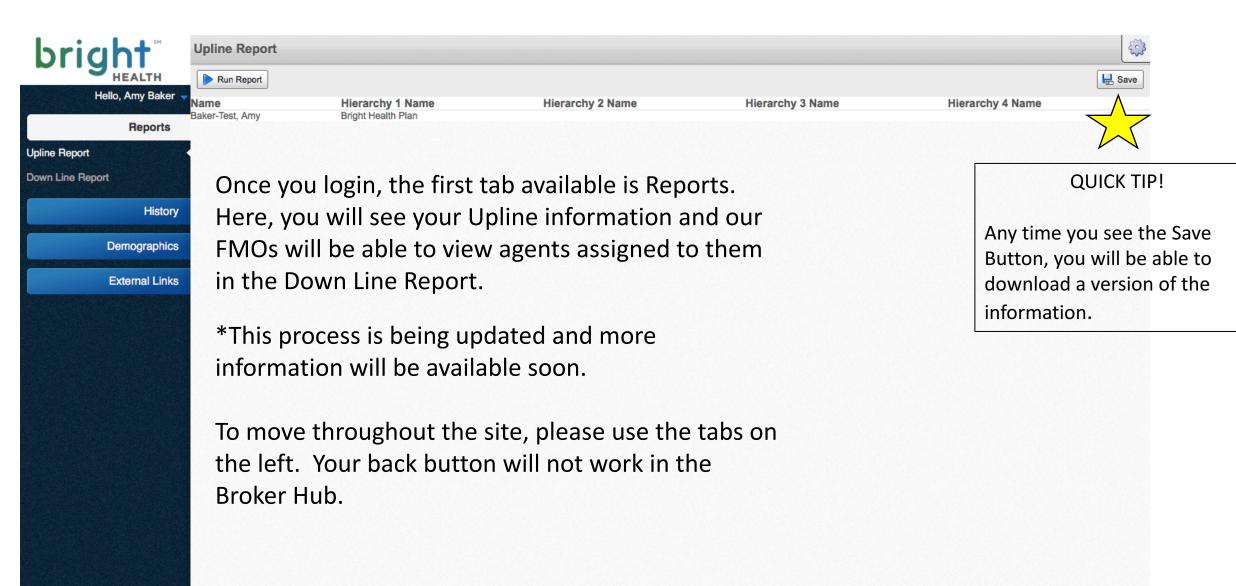

**Commission History** 

**Customer Application Search** 

View your Upline Information

Commission Resource in 2018

View any system generated email

See your applications' statuses

View and search your book of business